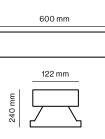

### Weight and dimensions

Weight (kg) : 8.6 External measure (mm) : L600 x W240 x H122