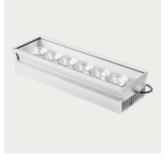

# HAMK 200-X6

Luminec industrial light series HAMK is durable dust and splash proof LED luminaire suitable to illuminate production and warehouse buildings.

#### Description

HAMK is a strong and versatile LED luminaire, designed especially for large industrial buildings and intended for long-term and efficient lighting. The luminaire's strong and durable housing is made of low-iron and low-copper content anodized aluminum. The luminaire has weather resistance IP65, impact resistance IK08 and operates at temperatures from -40°C to +45°C

#### Installation

As part of HAMK's design, there is a built-in mounting rail that allows the luminaire to be attached directly to the cable tray. In addition, the luminaire can be mounted on a wall with adjustable mounting or ceiling with a cable.